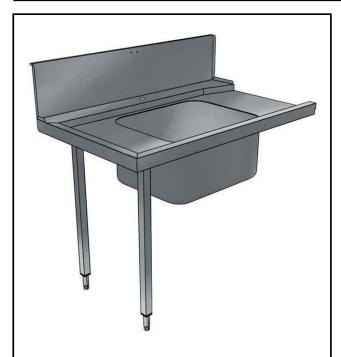

## Handling System for Hood type Pre-wash Table with 600x500 Bowl Left to Right, 1200mm

| ITEM #  |  |
|---------|--|
| MODEL # |  |
| NAME #  |  |
| SIS #   |  |
| AIA#    |  |

865315 (BHHPT6B12L)

Prewash table with 600x500mm bowl for Hood Type, I>r, 1200mm

### Item No.

For hood type dishwashers. Constructed in 304 AISI stainless steel with backsplash mm250h. N. 2 square 40x40mm tubular legs on height-adjustable feet. Bowl size mm600x500x300h with overflow pipe and drain hole. Basket direction: from left to right.

#### Construction

- Stainless steel feet 50 mm adjustable in height to ensure that tables drain back into the dishwasher.
- Included splashback to prevent water spatter.
- Deep anti-drip profiles completely folded with lower edge for safe and easy cleaning.
- All surfaces smooth with polished finish.
- 40x40 mm square tubular legs in AISI 304 stainless steel
- 304 AISI stainless steel construction throughout.
- To be secured to the dishwasher and fitted with one pair of legs at the other end.
- Bowl size 500x400x300h with drain hole and strainer.