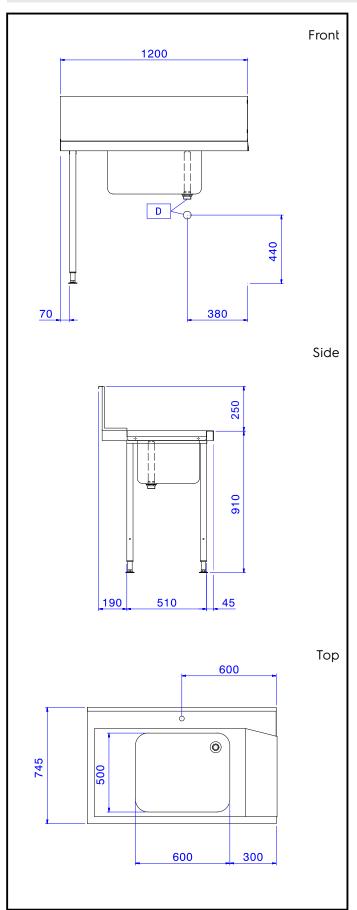

# Key Information:

External dimensions, Width:

865315 (BHHPT6B12L)1200 mmExternal dimensions, Depth:745 mmExternal dimensions, Height:1170 mmNet weight:8 kg

Splashback Dimensions,

Height: 300 mm

**Basin dimensions:** 600x500x300h